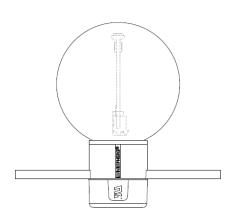

## Lumisphere ® X12 Large Harness RGBW

**Features** 

24-30v DC

IP68 rated

BS EN 60958 CE UL Listed

Average life 50,000hrs

## **LED Details**

The Lumisphere ® RGBW Unit is a plug in LED module which uses 3 RGBW SMD LEDS. The RGBW LED light unit consuming 1.0watts is designed to fit our existing x12 large harness system which can connect to a DMX512 controller and control four channels of RGBW LED lamps.

## Technical Data:

- 30v Supply to RGB/W Encoder, 24v output from Encoder.
- Data over voltage technology.
- Colour: RGBW
- Dimmable
- Control 4 channels of RGBW.
- DMX Controllable.
- CRI 80.
- 80 Lumens output with clear globe