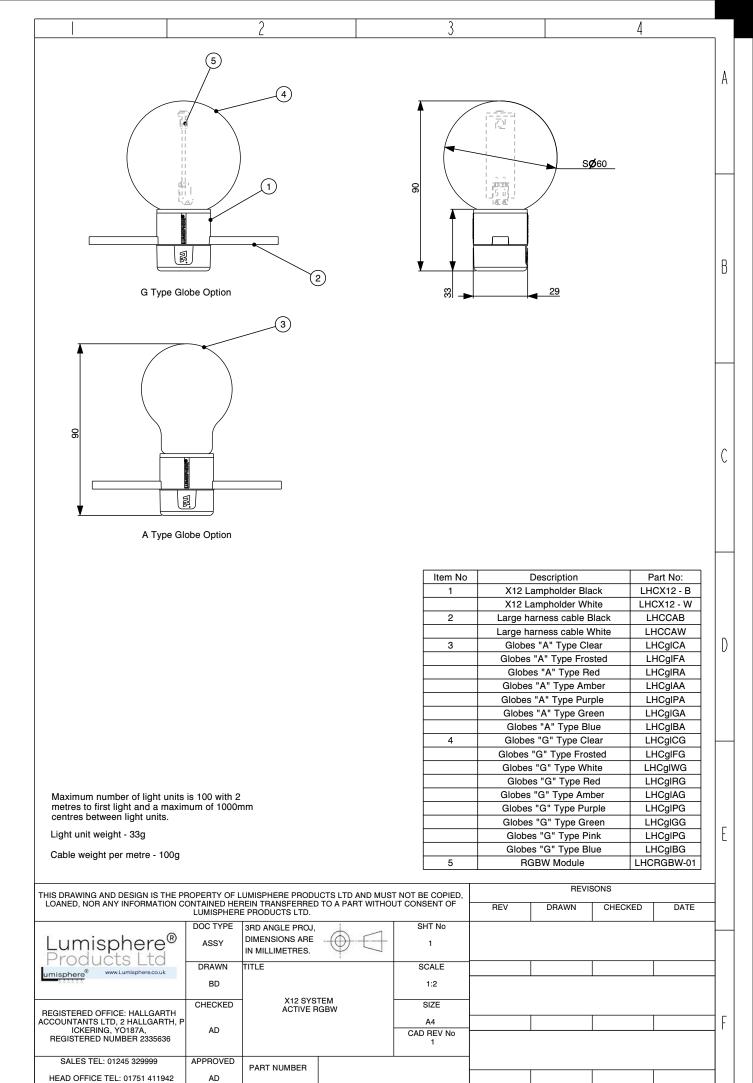

## **LED Details**

The Lumisphere ® RGBW Unit is a plug in LED module which uses 3 RGBW SMD LEDS. The RGBW LED light unit consuming 1.0watts is designed to fit our existing x12 large harness system which can connect to a DMX512 controller and control four channels of RGBW LED lamps.

## Technical Data:

- 30v Supply to RGB/W Encoder, 24v output from Encoder.
- Data over voltage technology.
- Colour: RGBW
- Dimmable
- Control 4 channels of RGBW.
- DMX Controllable.
- CRI 80.
- 80 Lumens output with clear globe

| Large Harness System Details |             |                                                          |                                                                                                                                                                                                      |
|------------------------------|-------------|----------------------------------------------------------|------------------------------------------------------------------------------------------------------------------------------------------------------------------------------------------------------|
|                              | LAMPHOLDERS | Material<br>Flammability                                 | Nylon 66 Self extinguished grade UV stabilised Flammability rating to ASTN D 635 U.L. V2 UL Listing E170572 UL2108 compliant                                                                         |
|                              | GLOBE       | Material Flammability Tensile Strength Impact Resistance | Polycarbonate UV stabilised Flame retardant grade U.L. V2 700KKG/CM2 80Kg CM/CM                                                                                                                      |
| L                            | LAMPS/LED's | X12                                                      | Xenon light capsules & LED's (various)                                                                                                                                                               |
|                              | CABLE       | Material<br>Flammability                                 | Twin conductor stranded tinned copper 60/0.25 3.00mm2 Sheath – heat, oil and flame-retardant rubber UV stabilised Conforms to BS4066 Part 1. EIC 332-1 UL. Listed No. E168888 (M) UL Listing E168888 |