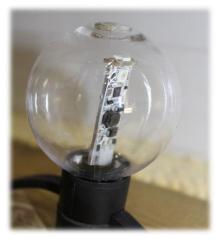

## **LED Details**

The Lumisphere ® RGBW Unit is a plug in LED module which uses 3 RGBW SMD LEDS. The RGBW LED light unit consuming 1.0watts is designed to fit our existing x12 large harness system which can connect to a DMX512 controller and control four channels of RGBW LED lamps.

## Technical Data:

- 30v Supply to RGB/W Encoder, 24v output from Encoder.
- Data over voltage technology.
- Colour: RGBW
- Dimmable
- Control 4 channels of RGBW.
- DMX Controllable.
- CRI 80.
- 80 Lumens output with clear globe