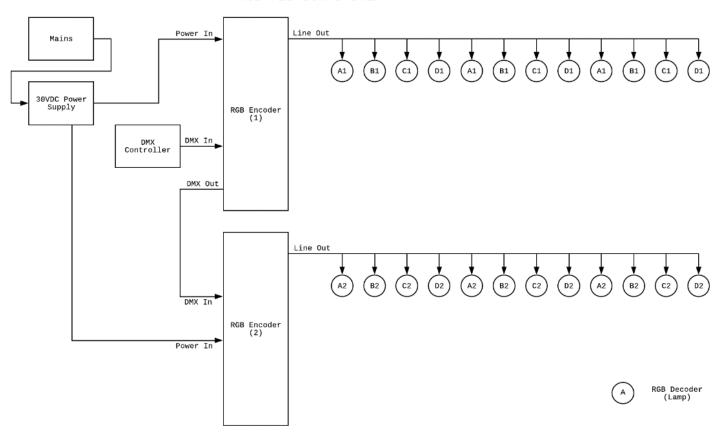

## **LED Details**

The Lumisphere ® RGBW Unit is a plug in LED module which uses 3 RGBW SMD LEDS. The RGBW LED light unit consuming 1.0watts is designed to fit our existing x12 large harness system which can connect to a DMX512 controller and control four channels of RGBW LED lamps.

## Technical Data:

- 30v Supply to RGB/W Encoder, 24v output from Encoder.
- Data over voltage technology.
- Colour: RGBW
- Dimmable
- Control 4 channels of RGBW.
- DMX Controllable.
- CRI 80.
- 80 Lumens output with clear globe

## **RGB FESTOON SYSTEM**