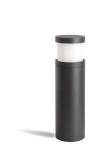

### Bollards

### Unedo

- · Bollard with 360° light emission, radial beam.
- · Bollard head with a diameter of 140mm.
- · Protection rating against dust and moisture: IP65 full protection.
- · Protection rating for resistance against harmful mechanical impacts: IK06, IK07 or IK10 depending on the reference.
- Die-cast aluminium body and top cover treated for corrosion resistance (nanophoresis) and covered with a polyester powder coating to guarantee durability. Textured paint finish.
- Special coating for environments with very high corrosivity is available under request.
- Extruded aluminium tube with 4 standard heights. Other heights available upon request. Corrosion resistance treatment and finish according to the head finish.
- · Unedo 100 : 7mm opal borosilicate glass for IK06 or 5mm opal polycarbonate for IK10.
- · Unedo 200: 5mm clear borosilicate fluted glass with IK07.
- Silicone gasket.
- · Anticondensation device.
- · PCB on the top of the fixture.
- · Built-in driver included.
- · Pre-wiring with 25cm of 3x1mm<sup>2</sup> cable.
- · Double cable gland entry for installation in series.
- · IP68 connector not included, it can be ordered separately.
- · Mounting plate for floor installation supplied with the fixture.

## Suggested applications

Pathways, open areas, squares, gardens, promenades, walks.