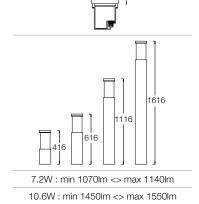

## **Technical details**

Unedo 100

Unedo 200

10.6W: min 1450lm <> max 1550lm

10.6W: min 1450lm <> max 1550lm

10.6W: min 1450lm <> max 1550lm