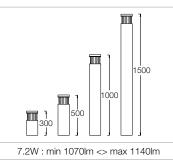

### Unedo

- · Bollard with 360° light emission, radial beam.
- · Bollard head with a diameter of 140mm.
- · Protection rating against dust and moisture: IP65 full protection.
- · Protection rating for resistance against harmful mechanical impacts: IK06, IK07 or IK10 depending on the reference.
- Die-cast aluminium body and top cover treated for corrosion resistance (nanophoresis) and covered with a polyester powder coating to guarantee durability. Textured paint finish.
- Special coating for environments with very high corrosivity is available under request.
- Extruded aluminium tube with 4 standard heights. Other heights available upon request. Corrosion resistance treatment and finish according to the head finish.
- · Unedo 100 : 7mm opal borosilicate glass for IK06 or 5mm opal polycarbonate for IK10.
- · Unedo 200: 5mm clear borosilicate fluted glass with IK07.
- Silicone gasket.
- · Anticondensation device.
- · PCB on the top of the fixture.
- · Built-in driver included.
- · Pre-wiring with 25cm of 3x1mm<sup>2</sup> cable.
- · Double cable gland entry for installation in series.
- · IP68 connector not included, it can be ordered separately.
- · Mounting plate for floor installation supplied with the fixture.

## **Technical details**

Unedo 100

Unedo 200

10.6W: min 1450lm <> max 1550lm

10.6W: min 1450lm <> max 1550lm

10.6W: min 1450lm <> max 1550lm