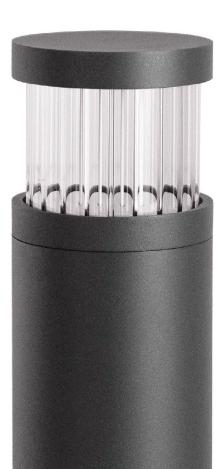

### Unedo

- · Bollard with 360° light emission, radial beam.
- · Bollard head with a diameter of 140mm.
- · Protection rating against dust and moisture: IP65 full protection.
- · Protection rating for resistance against harmful mechanical impacts: IK06, IK07 or IK10 depending on the reference.
- Die-cast aluminium body and top cover treated for corrosion resistance (nanophoresis) and covered with a polyester powder coating to guarantee durability. Textured paint finish.
- Special coating for environments with very high corrosivity is available under request.
- Extruded aluminium tube with 4 standard heights. Other heights available upon request. Corrosion resistance treatment and finish according to the head finish.
- · Unedo 100 : 7mm opal borosilicate glass for IK06 or 5mm opal polycarbonate for IK10.
- · Unedo 200: 5mm clear borosilicate fluted glass with IK07.
- Silicone gasket.
- · Anticondensation device.
- · PCB on the top of the fixture.
- · Built-in driver included.
- · Pre-wiring with 25cm of 3x1mm<sup>2</sup> cable.
- · Double cable gland entry for installation in series.
- · IP68 connector not included, it can be ordered separately.
- · Mounting plate for floor installation supplied with the fixture.

## Suggested applications

Pathways, open areas, squares, gardens, promenades, walks.