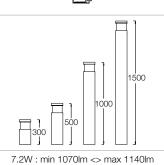

## **Technical details**

Unedo 100

Unedo 200

10.6W: min 1450lm <> max 1550lm

10.6W: min 1450lm <> max 1550lm

10.6W: min 1450lm <> max 1550lm