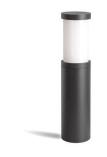

### Bollards

### Unedo

- · Bollard with 360° light emission, radial beam.
- · Bollard head with a diameter of 140mm.
- · Protection rating against dust and moisture: IP65 full protection.
- · Protection rating for resistance against harmful mechanical impacts: IK06, IK07 or IK10 depending on the reference.
- Die-cast aluminium body and top cover treated for corrosion resistance (nanophoresis) and covered with a polyester powder coating to guarantee durability. Textured paint finish.
- Special coating for environments with very high corrosivity is available under request.
- Extruded aluminium tube with 4 standard heights. Other heights available upon request. Corrosion resistance treatment and finish according to the head finish.
- · Unedo 100 : 7mm opal borosilicate glass for IK06 or 5mm opal polycarbonate for IK10.
- · Unedo 200: 5mm clear borosilicate fluted glass with IK07.
- Silicone gasket.
- · Anticondensation device.
- · PCB on the top of the fixture.
- · Built-in driver included.
- · Pre-wiring with 25cm of 3x1mm<sup>2</sup> cable.
- · Double cable gland entry for installation in series.
- · IP68 connector not included, it can be ordered separately.
- · Mounting plate for floor installation supplied with the fixture.

## Suggested applications

Pathways, open areas, squares, gardens, promenades, walks.