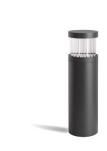

### Bollards

### Unedo

- · Bollard with 360° light emission, radial beam.
- · Bollard head with a diameter of 140mm.
- · Protection rating against dust and moisture: IP65 full protection.
- · Protection rating for resistance against harmful mechanical impacts: IK06, IK07 or IK10 depending on the reference.
- Die-cast aluminium body and top cover treated for corrosion resistance (nanophoresis) and covered with a polyester powder coating to guarantee durability. Textured paint finish.
- Special coating for environments with very high corrosivity is available under request.
- Extruded aluminium tube with 4 standard heights. Other heights available upon request. Corrosion resistance treatment and finish according to the head finish.
- · Unedo 100 : 7mm opal borosilicate glass for IK06 or 5mm opal polycarbonate for IK10.
- · Unedo 200: 5mm clear borosilicate fluted glass with IK07.
- Silicone gasket.
- · Anticondensation device.
- · PCB on the top of the fixture.
- · Built-in driver included.
- · Pre-wiring with 25cm of 3x1mm<sup>2</sup> cable.
- · Double cable gland entry for installation in series.
- · IP68 connector not included, it can be ordered separately.
- · Mounting plate for floor installation supplied with the fixture.

## Suggested applications

Pathways, open areas, squares, gardens, promenades, walks.