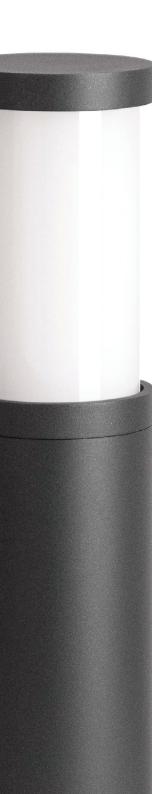

### Unedo

- · Bollard with 360° light emission, radial beam.
- · Bollard head with a diameter of 140mm.
- · Protection rating against dust and moisture: IP65 full protection.
- · Protection rating for resistance against harmful mechanical impacts: IK06, IK07 or IK10 depending on the reference.
- Die-cast aluminium body and top cover treated for corrosion resistance (nanophoresis) and covered with a polyester powder coating to guarantee durability. Textured paint finish.
- Special coating for environments with very high corrosivity is available under request.
- Extruded aluminium tube with 4 standard heights. Other heights available upon request. Corrosion resistance treatment and finish according to the head finish.
- · Unedo 100 : 7mm opal borosilicate glass for IK06 or 5mm opal polycarbonate for IK10.
- · Unedo 200: 5mm clear borosilicate fluted glass with IK07.
- Silicone gasket.
- · Anticondensation device.
- · PCB on the top of the fixture.
- · Built-in driver included.
- · Pre-wiring with 25cm of 3x1mm<sup>2</sup> cable.
- · Double cable gland entry for installation in series.
- · IP68 connector not included, it can be ordered separately.
- · Mounting plate for floor installation supplied with the fixture.

## Suggested applications

Pathways, open areas, squares, gardens, promenades, walks.