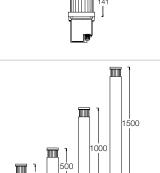

### Unedo

- · Bollard with 360° light emission, radial beam.
- · Bollard head with a diameter of 140mm.
- · Protection rating against dust and moisture: IP65 full protection.
- · Protection rating for resistance against harmful mechanical impacts: IK06, IK07 or IK10 depending on the reference.
- Die-cast aluminium body and top cover treated for corrosion resistance (nanophoresis) and covered with a polyester powder coating to guarantee durability. Textured paint finish.
- Special coating for environments with very high corrosivity is available under request.
- Extruded aluminium tube with 4 standard heights. Other heights available upon request. Corrosion resistance treatment and finish according to the head finish.
- · Unedo 100 : 7mm opal borosilicate glass for IK06 or 5mm opal polycarbonate for IK10.
- · Unedo 200: 5mm clear borosilicate fluted glass with IK07.
- Silicone gasket.
- · Anticondensation device.
- · PCB on the top of the fixture.
- · Built-in driver included.
- · Pre-wiring with 25cm of 3x1mm<sup>2</sup> cable.
- · Double cable gland entry for installation in series.
- · IP68 connector not included, it can be ordered separately.
- · Mounting plate for floor installation supplied with the fixture.