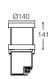

### Unedo

- · Bollard with 360° light emission, radial beam.
- · Bollard head with a diameter of 140mm.
- · Protection rating against dust and moisture: IP65 full protection.
- · Protection rating for resistance against harmful mechanical impacts: IK06, IK07 or IK10 depending on the reference.
- Die-cast aluminium body and top cover treated for corrosion resistance (nanophoresis) and covered with a polyester powder coating to guarantee durability. Textured paint finish.
- Special coating for environments with very high corrosivity is available under request.
- Extruded aluminium tube with 4 standard heights. Other heights available upon request. Corrosion resistance treatment and finish according to the head finish.
- · Unedo 100 : 7mm opal borosilicate glass for IK06 or 5mm opal polycarbonate for IK10.
- · Unedo 200: 5mm clear borosilicate fluted glass with IK07.
- Silicone gasket.
- · Anticondensation device.
- · PCB on the top of the fixture.
- · Built-in driver included.
- · Pre-wiring with 25cm of 3x1mm<sup>2</sup> cable.
- · Double cable gland entry for installation in series.
- · IP68 connector not included, it can be ordered separately.
- · Mounting plate for floor installation supplied with the fixture.