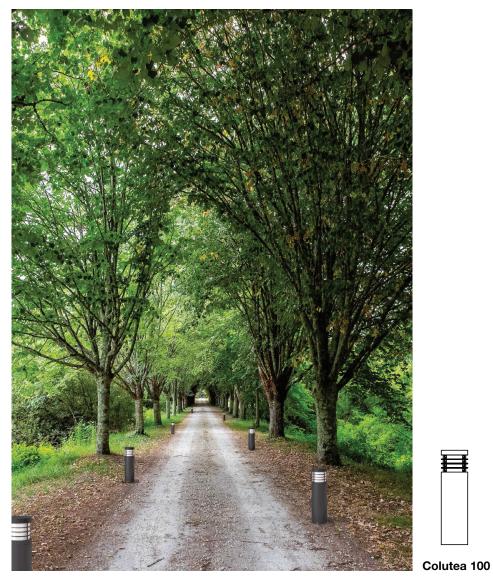

## Suggested applications

Pathways, open areas, squares, gardens, promenades, walks.