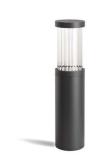

### Bollards

### Unedo

- · Bollard with 360° light emission, radial beam.
- · Bollard head with a diameter of 140mm.
- · Protection rating against dust and moisture: IP65 full protection.
- · Protection rating for resistance against harmful mechanical impacts: IK06, IK07 or IK10 depending on the reference.
- Die-cast aluminium body and top cover treated for corrosion resistance (nanophoresis) and covered with a polyester powder coating to guarantee durability. Textured paint finish.
- Special coating for environments with very high corrosivity is available under request.
- Extruded aluminium tube with 4 standard heights. Other heights available upon request. Corrosion resistance treatment and finish according to the head finish.
- · Unedo 100 : 7mm opal borosilicate glass for IK06 or 5mm opal polycarbonate for IK10.
- · Unedo 200: 5mm clear borosilicate fluted glass with IK07.
- Silicone gasket.
- · Anticondensation device.
- · PCB on the top of the fixture.
- · Built-in driver included.
- · Pre-wiring with 25cm of 3x1mm<sup>2</sup> cable.
- · Double cable gland entry for installation in series.
- · IP68 connector not included, it can be ordered separately.
- · Mounting plate for floor installation supplied with the fixture.

## Suggested applications

Pathways, open areas, squares, gardens, promenades, walks.