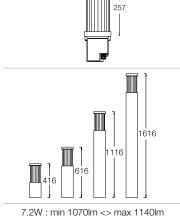

### Unedo

- · Bollard with 360° light emission, radial beam.
- · Bollard head with a diameter of 140mm.
- · Protection rating against dust and moisture: IP65 full protection.
- · Protection rating for resistance against harmful mechanical impacts: IK06, IK07 or IK10 depending on the reference.
- Die-cast aluminium body and top cover treated for corrosion resistance (nanophoresis) and covered with a polyester powder coating to guarantee durability. Textured paint finish.
- Special coating for environments with very high corrosivity is available under request.
- Extruded aluminium tube with 4 standard heights. Other heights available upon request. Corrosion resistance treatment and finish according to the head finish.
- · Unedo 100 : 7mm opal borosilicate glass for IK06 or 5mm opal polycarbonate for IK10.
- · Unedo 200: 5mm clear borosilicate fluted glass with IK07.
- Silicone gasket.
- · Anticondensation device.
- · PCB on the top of the fixture.
- · Built-in driver included.
- · Pre-wiring with 25cm of 3x1mm<sup>2</sup> cable.
- · Double cable gland entry for installation in series.
- · IP68 connector not included, it can be ordered separately.
- · Mounting plate for floor installation supplied with the fixture.

## **Technical details**

Unedo 100

Unedo 200

10.6W: min 1450lm <> max 1550lm

10.6W: min 1450lm <> max 1550lm

10.6W: min 1450lm <> max 1550lm