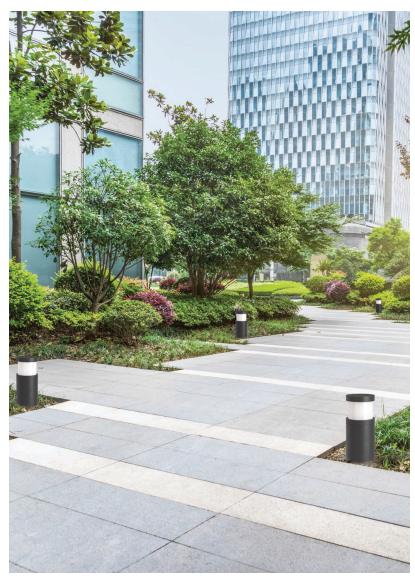

## Suggested applications

Pathways, open areas, squares, gardens, promenades, walks.