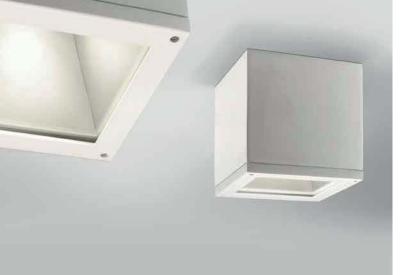

## **DAU**

Surface mounted downlights with symmetrical light distribution.

Cubic design available in 2 sizes: 212mm x 212mm and 277mm x 277mm.

Protection rating against dust and moisture: entire IP65. Protection rating for resistance to harmful mechanical impacts: IK07.

Robust body and frame made of die-cast aluminium treated against corrosion and coated with polyester powder painting available in various colour finishes, customized RAL under request.

High-purity matt anodised aluminium reflector.

5mm tempered protection glass clear as standard.

Temperature resistant silicone rubber gasket.

Anti-condensation device.

Built-in driver, included.

Passive temperature management: heat dissipation through the fixture body itself.

Mounting to the ceiling with two securing points in a bracket. Cable entry from the top of the fixture.

**Suggested applications:** porches, shopping centres, leisure areas, car parks, service stations, industrial facilities, outdoor ceilings in high humidity areas, or interior spaces that require low-maintenance. Solid ceilings or where there is not space for recessed mounting.