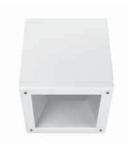

## **DAU**

Surface mounted downlights with symmetrical light distribution.

Cubic design available in 2 sizes: 212mm x 212mm and 277mm x 277mm.

Protection rating against dust and moisture: entire IP65. Protection rating for resistance to harmful mechanical impacts: IK07.

Robust body and frame made of die-cast aluminium treated against corrosion and coated with polyester powder painting available in various colour finishes, customized RAL under request.

High-purity matt anodised aluminium reflector.

5mm tempered protection glass clear as standard.

Temperature resistant silicone rubber gasket.

Anti-condensation device.

Built-in driver, included.

Passive temperature management: heat dissipation through the fixture body itself.

Mounting to the ceiling with two securing points in a bracket. Cable entry from the top of the fixture.

**Suggested applications:** porches, shopping centres, leisure areas, car parks, service stations, industrial facilities, outdoor ceilings in high humidity areas, or interior spaces that require low-maintenance. Solid ceilings or where there is not space for recessed mounting.